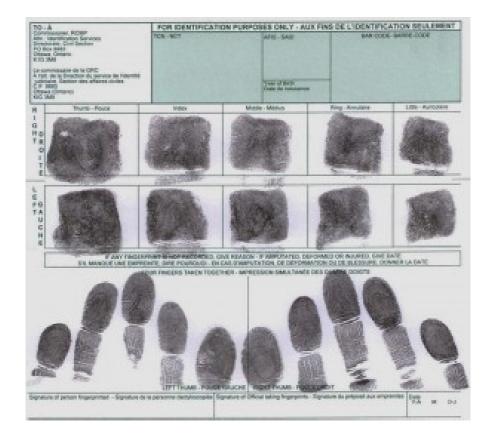

## **Correct Fingerprinting Example**

Below is an example of how your fingerprints should be formatted in order for our scanning technology to accept them.

- 1. The prints must have ten rolled impression on top.
- 2. The prints must have all impressions pressed flat underneath.

Common problems with submitted fingerprints

- 1. Non-standard fingerprinting forms.
- 2. Smudged impressions.
- 3. Impressions that are too light or too dark.

Please note that fingerprinting quality it the responsibility of the applicant. Therefore we strongly suggest you find a qualified fingerprinting technician to take your fingerprints. Typically a local police station will be able to assist.

Below is a low resolution example of an acceptable set of fingerprints.

| The Director General Canadian Criminal Real Time Identification Services RCMP, NPS Building 1200 Vanier Pakway Ottawa, Ontario K1A 0R2  Directeur General Services canadiens d'identification criminelle en temps reel Quartier General de la GRC, immeuble des SNP 1200, promenade Vanier Ottawa (ont) K1A 0R2  R I G H D T R O I T E  L E F G T A U C H E  IF ANY FINGERPRINT S'IL MANQUE UNE EMPREINTE, | Index  IS NOT RECORDED, ODIRE POURQUOI - EN | AFIS - SAID  Year of Birth Date de naissa  Middle - Médius  GIVE REASON - IF AMPUTATED, N CAS D'AMPUTATION, DE DÉFO ETHER - IMPRESSION SIMULTAN | Ring - Annulaire  Ring - Injured  DEFORMED OR INJURED  RMATION OU DE BLESSU | E Little - Auriculaire  Little - Auriculaire  , GIVE DATE RE, DONNER LA DATE                                                         |  |
|------------------------------------------------------------------------------------------------------------------------------------------------------------------------------------------------------------------------------------------------------------------------------------------------------------------------------------------------------------------------------------------------------------|---------------------------------------------|-------------------------------------------------------------------------------------------------------------------------------------------------|-----------------------------------------------------------------------------|--------------------------------------------------------------------------------------------------------------------------------------|--|
| Services canadiens d'identification criminelle en temps reel Quartier General de la GRC, immeuble des SNP 1200, promenade Vanier Ottawa (ont) K1A 0R2  R I G H D T R O I T E  L E F G T A U C H E I F ANY FINGERPRINT S'IL MANQUE UNE EMPREINTE,                                                                                                                                                           | IS NOT RECORDED, O                          | Middle - Médius  Middle - Médius  GIVE REASON - IF AMPUTATED, IN CAS D'AMPUTATION, DE DÉFIC                                                     | Ring - Annulaire                                                            | , GIVE DATE<br>RE, DONNER LA DATE                                                                                                    |  |
| IF ANY FINGERPRINT S'IL MANQUE UNE EMPREINTE,                                                                                                                                                                                                                                                                                                                                                              | IS NOT RECORDED, O                          | GIVE REASON - IF AMPUTATED,<br>N CAS D'AMPUTATION, DE DÉFO                                                                                      | DEFORMED OR INJURED                                                         | , GIVE DATE<br>RE, DONNER LA DATE                                                                                                    |  |
| F ANY FINGERPRINT S'IL MANQUE UNE EMPREINTE,                                                                                                                                                                                                                                                                                                                                                               | DIRE POURQUOI - EN                          | CAS D'AMPUTATION, DE DÉFO                                                                                                                       | RMATION OU DE BLESSU                                                        | RE, DONNER LA DATE                                                                                                                   |  |
| E FG TA U C H E  IF ANY FINGERPRINT S'IL MANQUE UNE EMPREINTE,                                                                                                                                                                                                                                                                                                                                             | DIRE POURQUOI - EN                          | CAS D'AMPUTATION, DE DÉFO                                                                                                                       | RMATION OU DE BLESSU                                                        | RE, DONNER LA DATE                                                                                                                   |  |
| S'IL MANQUE UNE EMPREINTE,                                                                                                                                                                                                                                                                                                                                                                                 | DIRE POURQUOI - EN                          | CAS D'AMPUTATION, DE DÉFO                                                                                                                       | RMATION OU DE BLESSU                                                        | RE, DONNER LA DATE                                                                                                                   |  |
|                                                                                                                                                                                                                                                                                                                                                                                                            |                                             |                                                                                                                                                 |                                                                             |                                                                                                                                      |  |
|                                                                                                                                                                                                                                                                                                                                                                                                            |                                             |                                                                                                                                                 |                                                                             |                                                                                                                                      |  |
| gnature of person fingerprinted - Signature de la per<br>actyloscopiée                                                                                                                                                                                                                                                                                                                                     | ersonne                                     | E GAUCHE RIGHT THUMB - Position of Official taking fingerprempreintes                                                                           |                                                                             | aux Date<br>Y-A M D                                                                                                                  |  |
| urname (include former names, maiden name, etc.) -                                                                                                                                                                                                                                                                                                                                                         | - Nom de famille (y com                     | npris noms utilisés précédemment,                                                                                                               | nom de jeune fille, etc.)                                                   |                                                                                                                                      |  |
| iven Names - Prénoms                                                                                                                                                                                                                                                                                                                                                                                       | DOB - DDN<br>Y-A M                          | Sex - Sexe M F                                                                                                                                  | Telephone No N° de téléphon                                                 |                                                                                                                                      |  |
| ddress - Adresse                                                                                                                                                                                                                                                                                                                                                                                           |                                             |                                                                                                                                                 |                                                                             | Postal code - Code postal                                                                                                            |  |
| eason for application (MUST BE COMPLETED) - R.  Visa/Waiver Visa/désistement  Canadian Citizenship Citoyenneté canadienne  Pardon Applicati Demande de réhabilitation  Adoption  Adoption                                                                                                                                                                                                                  | Privacy Ac<br>Loi sur la p<br>renseigner    | ct<br>protection des<br>ments personnels<br>ent (specify)                                                                                       | Secteur sensible consentement)                                              | Vulnerable Sector (attach consent Form) Secteur sensible (joindre la formule de consentement) Reference Number - Numéro de référence |  |
| Immigration to Canada (LIS) Immigration au Canada (SIR)  Volunteer Bénévolat                                                                                                                                                                                                                                                                                                                               | Other (spe<br>Autre (préd                   | ecify)                                                                                                                                          |                                                                             |                                                                                                                                      |  |
| ingerprinting Agency/Department<br>ervice ou organisme prenant les empreintes                                                                                                                                                                                                                                                                                                                              |                                             | Contributing Agency<br>Service ou organism                                                                                                      | y/Department<br>ne contributeur                                             |                                                                                                                                      |  |