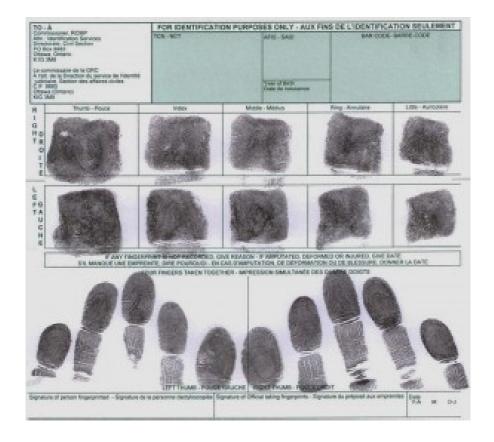

## **Correct Fingerprinting Example**

Below is an example of how your fingerprints should be formatted in order for our scanning technology to accept them.

- 1. The prints must have ten rolled impression on top.
- 2. The prints must have all impressions pressed flat underneath.

Common problems with submitted fingerprints

- 1. Non-standard fingerprinting forms.
- 2. Smudged impressions.
- 3. Impressions that are too light or too dark.

Please note that fingerprinting quality it the responsibility of the applicant. Therefore we strongly suggest you find a qualified fingerprinting technician to take your fingerprints. Typically a local police station will be able to assist.

Below is a low resolution example of an acceptable set of fingerprints.

| The Director General Canadian Criminal Real Time Identification Services RCMP, NPS Building 1200 Vanier Pakway Ottawa, Ontario K1A 0R2  Directeur General Services canadiens d'identification criminelle en temps reel Quartier General de la GRC, immeuble des SNP 1200, promenade Vanier Ottawa (ont) K1A 0R2  R I G H D T R O I T E  L E F G T A U C H E  IF ANY FINGERPRINT S'IL MANQUE UNE EMPREINTE, | Index  IS NOT RECORDED, ODIRE POURQUOI - EN | AFIS - SAID  Year of Birth Date de naissa  Middle - Médius  GIVE REASON - IF AMPUTATED, N CAS D'AMPUTATION, DE DÉFO ETHER - IMPRESSION SIMULTAN | Ring - Annulaire  Ring - Injured  DEFORMED OR INJURED  RMATION OU DE BLESSU                                                          | E Little - Auriculaire  Little - Auriculaire  , GIVE DATE RE, DONNER LA DATE |
|------------------------------------------------------------------------------------------------------------------------------------------------------------------------------------------------------------------------------------------------------------------------------------------------------------------------------------------------------------------------------------------------------------|---------------------------------------------|-------------------------------------------------------------------------------------------------------------------------------------------------|--------------------------------------------------------------------------------------------------------------------------------------|------------------------------------------------------------------------------|
| Services canadiens d'identification criminelle en temps reel Quartier General de la GRC, immeuble des SNP 1200, promenade Vanier Ottawa (ont) K1A 0R2  R I G H D T R O I T E  L E F G T A U C H E I F ANY FINGERPRINT S'IL MANQUE UNE EMPREINTE,                                                                                                                                                           | IS NOT RECORDED, O                          | Middle - Médius  Middle - Médius  GIVE REASON - IF AMPUTATED, IN CAS D'AMPUTATION, DE DÉFIC                                                     | Ring - Annulaire                                                                                                                     | , GIVE DATE<br>RE, DONNER LA DATE                                            |
| IF ANY FINGERPRINT S'IL MANQUE UNE EMPREINTE,                                                                                                                                                                                                                                                                                                                                                              | IS NOT RECORDED, O                          | GIVE REASON - IF AMPUTATED,<br>N CAS D'AMPUTATION, DE DÉFO                                                                                      | DEFORMED OR INJURED                                                                                                                  | , GIVE DATE<br>RE, DONNER LA DATE                                            |
| F ANY FINGERPRINT S'IL MANQUE UNE EMPREINTE,                                                                                                                                                                                                                                                                                                                                                               | DIRE POURQUOI - EN                          | CAS D'AMPUTATION, DE DÉFO                                                                                                                       | RMATION OU DE BLESSU                                                                                                                 | RE, DONNER LA DATE                                                           |
| E FG TA U C H E  IF ANY FINGERPRINT S'IL MANQUE UNE EMPREINTE,                                                                                                                                                                                                                                                                                                                                             | DIRE POURQUOI - EN                          | CAS D'AMPUTATION, DE DÉFO                                                                                                                       | RMATION OU DE BLESSU                                                                                                                 | RE, DONNER LA DATE                                                           |
| S'IL MANQUE UNE EMPREINTE,                                                                                                                                                                                                                                                                                                                                                                                 | DIRE POURQUOI - EN                          | CAS D'AMPUTATION, DE DÉFO                                                                                                                       | RMATION OU DE BLESSU                                                                                                                 | RE, DONNER LA DATE                                                           |
|                                                                                                                                                                                                                                                                                                                                                                                                            |                                             |                                                                                                                                                 |                                                                                                                                      |                                                                              |
|                                                                                                                                                                                                                                                                                                                                                                                                            |                                             |                                                                                                                                                 |                                                                                                                                      |                                                                              |
| gnature of person fingerprinted - Signature de la per<br>actyloscopiée                                                                                                                                                                                                                                                                                                                                     | ersonne                                     | E GAUCHE RIGHT THUMB - Position of Official taking fingerprempreintes                                                                           |                                                                                                                                      | aux Date<br>Y-A M D                                                          |
| urname (include former names, maiden name, etc.) -                                                                                                                                                                                                                                                                                                                                                         | - Nom de famille (y com                     | npris noms utilisés précédemment,                                                                                                               | nom de jeune fille, etc.)                                                                                                            |                                                                              |
| iven Names - Prénoms                                                                                                                                                                                                                                                                                                                                                                                       |                                             | DOB - DDN<br>Y-A M                                                                                                                              | Sex - Sexe M F                                                                                                                       | Telephone No N° de téléphon                                                  |
| ddress - Adresse                                                                                                                                                                                                                                                                                                                                                                                           |                                             |                                                                                                                                                 |                                                                                                                                      | Postal code - Code postal                                                    |
| réhabilitation renseigne                                                                                                                                                                                                                                                                                                                                                                                   |                                             | ct<br>protection des<br>ments personnels<br>ent (specify)                                                                                       | Vulnerable Sector (attach consent Form) Secteur sensible (joindre la formule de consentement) Reference Number - Numéro de référence |                                                                              |
| Immigration to Canada (LIS) Immigration au Canada (SIR)  Volunteer Bénévolat                                                                                                                                                                                                                                                                                                                               | Other (spe<br>Autre (préd                   | ecify)                                                                                                                                          |                                                                                                                                      |                                                                              |
| ingerprinting Agency/Department<br>ervice ou organisme prenant les empreintes                                                                                                                                                                                                                                                                                                                              |                                             | Contributing Agency<br>Service ou organism                                                                                                      | y/Department<br>ne contributeur                                                                                                      |                                                                              |