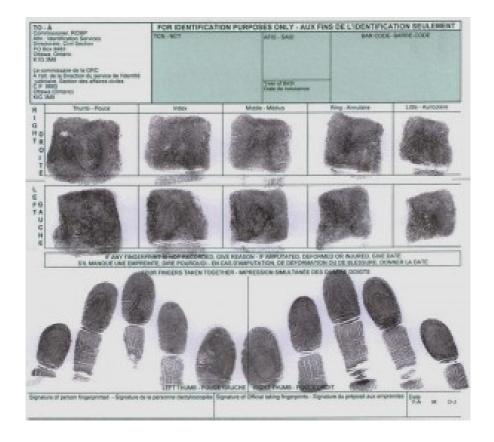

## **Correct Fingerprinting Example**

Below is an example of how your fingerprints should be formatted in order for our scanning technology to accept them.

- 1. The prints must have ten rolled impression on top.
- 2. The prints must have all impressions pressed flat underneath.

Common problems with submitted fingerprints

- 1. Non-standard fingerprinting forms.
- 2. Smudged impressions.
- 3. Impressions that are too light or too dark.

Please note that fingerprinting quality it the responsibility of the applicant. Therefore we strongly suggest you find a qualified fingerprinting technician to take your fingerprints. Typically a local police station will be able to assist.

Below is a low resolution example of an acceptable set of fingerprints.

| The Director General Canadian Criminal Real Time Identification Services RCMP, NPS Building 1200 Vanier Pakway Ottawa, Ontario K1A 0R2  Directeur General Services canadiens d'identification criminelle en temps reel Quartier General de la GRC, immeuble des SNP 1200, promenade Vanier Ottawa (ont) K1A 0R2  R I G H D T R O I T E  L E F G T A U C H E  IF ANY FINGERPRINT S'IL MANQUE UNE EMPREINTE, | Index  IS NOT RECORDED, ODIRE POURQUOI - EN | AFIS - SAID  Year of Birth Date de naissa  Middle - Médius  GIVE REASON - IF AMPUTATED, N CAS D'AMPUTATION, DE DÉFO ETHER - IMPRESSION SIMULTAN | Ring - Annulaire  Ring - Injured  DEFORMED OR INJURED  RMATION OU DE BLESSU | E Little - Auriculaire  Little - Auriculaire  , GIVE DATE RE, DONNER LA DATE                                                         |  |
|------------------------------------------------------------------------------------------------------------------------------------------------------------------------------------------------------------------------------------------------------------------------------------------------------------------------------------------------------------------------------------------------------------|---------------------------------------------|-------------------------------------------------------------------------------------------------------------------------------------------------|-----------------------------------------------------------------------------|--------------------------------------------------------------------------------------------------------------------------------------|--|
| Services canadiens d'identification criminelle en temps reel Quartier General de la GRC, immeuble des SNP 1200, promenade Vanier Ottawa (ont) K1A 0R2  R I G H D T R O I T E  L E F G T A U C H E  IF ANY FINGERPRINT S'IL MANQUE UNE EMPREINTE,                                                                                                                                                           | IS NOT RECORDED, O                          | Middle - Médius  Middle - Médius  GIVE REASON - IF AMPUTATED, IN CAS D'AMPUTATION, DE DÉFIC                                                     | Ring - Annulaire                                                            | , GIVE DATE<br>RE, DONNER LA DATE                                                                                                    |  |
| IF ANY FINGERPRINT S'IL MANQUE UNE EMPREINTE,                                                                                                                                                                                                                                                                                                                                                              | IS NOT RECORDED, O                          | GIVE REASON - IF AMPUTATED,<br>N CAS D'AMPUTATION, DE DÉFO                                                                                      | DEFORMED OR INJURED                                                         | , GIVE DATE<br>RE, DONNER LA DATE                                                                                                    |  |
| F ANY FINGERPRINT S'IL MANQUE UNE EMPREINTE,                                                                                                                                                                                                                                                                                                                                                               | DIRE POURQUOI - EN                          | CAS D'AMPUTATION, DE DÉFO                                                                                                                       | RMATION OU DE BLESSU                                                        | RE, DONNER LA DATE                                                                                                                   |  |
| E FG TA U C H E  IF ANY FINGERPRINT S'IL MANQUE UNE EMPREINTE,                                                                                                                                                                                                                                                                                                                                             | DIRE POURQUOI - EN                          | CAS D'AMPUTATION, DE DÉFO                                                                                                                       | RMATION OU DE BLESSU                                                        | RE, DONNER LA DATE                                                                                                                   |  |
| S'IL MANQUE UNE EMPREINTE,                                                                                                                                                                                                                                                                                                                                                                                 | DIRE POURQUOI - EN                          | CAS D'AMPUTATION, DE DÉFO                                                                                                                       | RMATION OU DE BLESSU                                                        | RE, DONNER LA DATE                                                                                                                   |  |
|                                                                                                                                                                                                                                                                                                                                                                                                            |                                             |                                                                                                                                                 |                                                                             |                                                                                                                                      |  |
|                                                                                                                                                                                                                                                                                                                                                                                                            |                                             |                                                                                                                                                 |                                                                             |                                                                                                                                      |  |
| gnature of person fingerprinted - Signature de la per<br>actyloscopiée                                                                                                                                                                                                                                                                                                                                     | ersonne                                     | E GAUCHE RIGHT THUMB - Position of Official taking fingerprempreintes                                                                           |                                                                             | aux Date<br>Y-A M D                                                                                                                  |  |
| urname (include former names, maiden name, etc.) -                                                                                                                                                                                                                                                                                                                                                         | - Nom de famille (y com                     | npris noms utilisés précédemment,                                                                                                               | nom de jeune fille, etc.)                                                   |                                                                                                                                      |  |
| iven Names - Prénoms                                                                                                                                                                                                                                                                                                                                                                                       | DOB - DDN<br>Y-A M                          | Sex - Sexe M F                                                                                                                                  | Telephone No N° de téléphon                                                 |                                                                                                                                      |  |
| ddress - Adresse                                                                                                                                                                                                                                                                                                                                                                                           |                                             |                                                                                                                                                 |                                                                             | Postal code - Code postal                                                                                                            |  |
| eason for application (MUST BE COMPLETED) - R.  Visa/Waiver Visa/désistement  Canadian Citizenship Citoyenneté canadienne  Pardon Applicati Demande de réhabilitation  Adoption  Adoption                                                                                                                                                                                                                  | Privacy Ac<br>Loi sur la p<br>renseigner    | ct<br>protection des<br>ments personnels<br>ent (specify)                                                                                       | Secteur sensible consentement)                                              | Vulnerable Sector (attach consent Form) Secteur sensible (joindre la formule de consentement) Reference Number - Numéro de référence |  |
| Immigration to Canada (LIS) Immigration au Canada (SIR)  Volunteer Bénévolat                                                                                                                                                                                                                                                                                                                               | Other (spe<br>Autre (préd                   | ecify)                                                                                                                                          |                                                                             |                                                                                                                                      |  |
| ingerprinting Agency/Department<br>ervice ou organisme prenant les empreintes                                                                                                                                                                                                                                                                                                                              |                                             | Contributing Agency<br>Service ou organism                                                                                                      | y/Department<br>ne contributeur                                             |                                                                                                                                      |  |